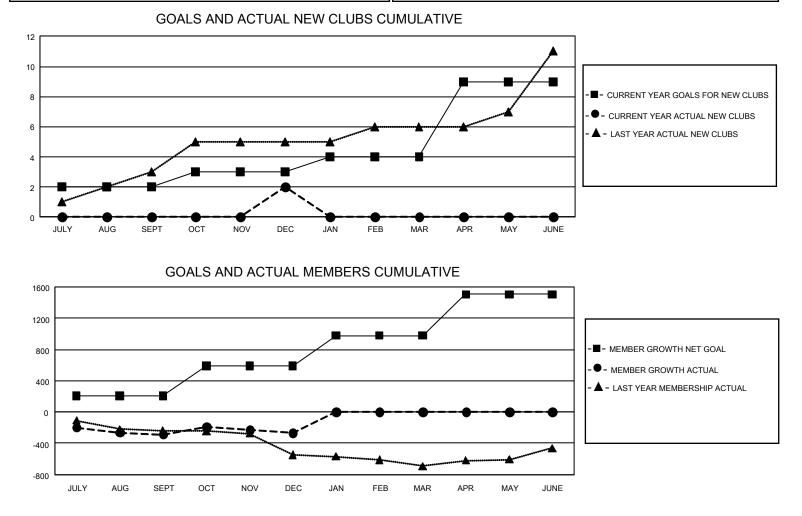

## GAT MONTHLY MEMBERSHIP PROGRESS REPORT Results

GMT Constitutional Area 3, Group H

REPORT DOES NOT INCLUDE CLUBS IN UNDISTRICTED AREAS.

| Clubs                 |               |           |               | Members               |                        |                         |                                                    |  |
|-----------------------|---------------|-----------|---------------|-----------------------|------------------------|-------------------------|----------------------------------------------------|--|
| RESULTS FOR 2020-2021 |               |           |               | RESULTS FOR 2020-2021 |                        |                         |                                                    |  |
| QUARTER               | NEW CLUB GOAL | NEW CLUBS | DROPPED CLUBS | QUARTER MEMI          | BER GROWTH NET<br>GOAL | MEMBER GROWTH<br>ACTUAL | DROPPED<br>MEMBERS ACTUAL<br>(including transfers) |  |
| JULY/AUG/SEPT         | 6             | 0         | 5             | JULY/AUG/SEPT         | 208                    | 142                     | 411                                                |  |
| OCT/NOV/DEC           | 3             | 2         | 0             | OCT/NOV/DEC           | 383                    | 525                     | 466                                                |  |
| JAN/FEB/MAR           | 3             | 0         | 0             | JAN/FEB/MAR           | 388                    | 0                       | 0                                                  |  |
| APR/MAY/JUNE          | 15            | 0         | 0             | APR/MAY/JUNE          | 528                    | 0                       | 0                                                  |  |